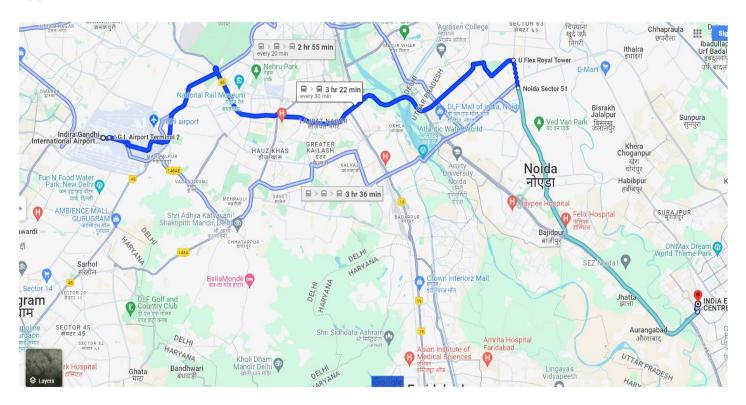

## **Venue**

India Expo Centre is located in Greater Noida, near the JP Golf Course and within easy reach of Central Delhi and the international airport on the new 8-lane Greater Noida Expressway. The venue is easily accessible by car from central Delhi within 45 mins. There are several routes available from the centre of Delhi.

#### Route 1: Via Ring Road New Delhi

Take the DND (Noida Toll) bridge and approach Greater Noida exit after the toll booths. Continue past Film City and onto the Expressway.

### Route 2: Via Mathura Road – Apollo Hospital – Kalindi Kunj

Drive past the Apollo Hospital & take left for Kalindi Kunj to reach Amity flyover & take loop to get on the Expressway.

#### Route 3: Via Ghaziabad – NH24 – Mayur Vihar

Take NH 24 and continue left from Akshardham Setu on Mayur Vihar – Noida road, through the DND underpass. Continue past Film City and onto the Expressway.