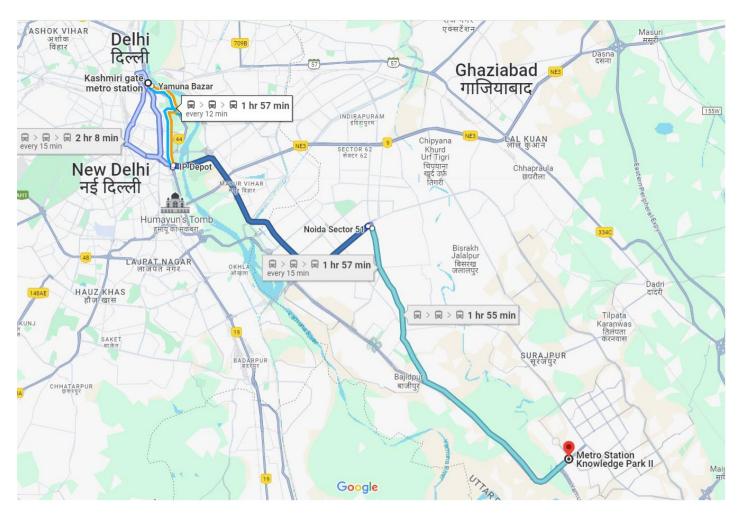

#### **ROUTE - KASHMERE GATE METRO STATION**

The best way to reach India Expo Mart in Greater Noida from Kashmere Gate in Delhi is by taking the Delhi Metro. You can board the Blue Line (Line 3) from Kashmere Gate Metro Station around [approximate Half an Hour] and then change to the Aqua Line (Line 1) at the Botanical Garden Metro Station.

From there, you can take the Aqua Line to the Knowledge Park II Metro Station, which is the nearest station to India Expo Mart.

The journey typically takes around one hour. After that, you can take walk for a minute or two to reach the venue.